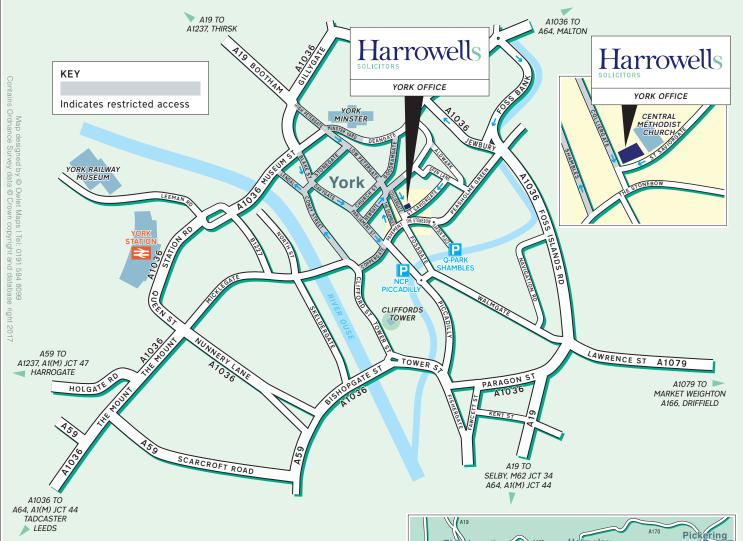

#### **Public Transport**

First Group York bus routes 6, 11, 12, 13, 13a & X64, 'Silver Line' Park & Ride route 9 to Monks Cross and 'Coastliner' services travelling along the A64 'corridor' between Leeds and Scarborough stop in nearby Stonebow.

First Group York bus routes 10, 24 and 'Yellow Line' Park & Ride route 8 to Grimston Bar stop in nearby Piccadilly.

If you are travelling to us by train, note that takes around 10 minutes to walk from York station to St Saviourgate. There is a taxi rank at the station and one outside the St Saviourgate office for return jouneys.

#### Car parking

The nearest car parks are:

Q-Park Shambles car park, accessed from Stonebow and Garden Place.

Piccadilly car park, accessed from Piccadilly.

If you are not familiar with York, be aware that a number of city centre streets are pedestrianised or have access restrictions.

### Office accessibility and facilities

St Saviourgate is a 200 year old grade 2 listed building and does not have level entrance or toilet access. However, our Clifton Moor office offers onsite parking, level entrance and toilet access and can be used as an alternative venue.